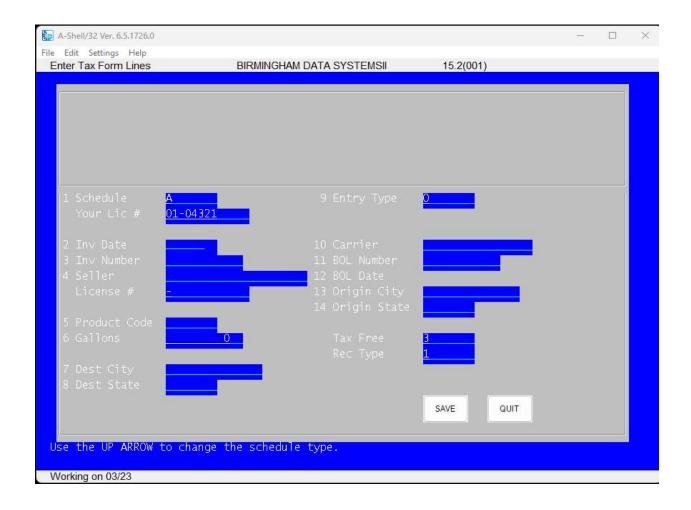

## Rochester Hills, MI 48307

(248) 528-0250

The Tax Form Lines option is used to enter all transactions for the IDR Tax Schedules. The Enter Tax Form Lines screen shown above displays the entry fields and related choices for all of the IDR fuel tax schedules. This screen is reached from the JLGold Main Options menu by taking choice

It need not be assembled in any special order. Use an order convenient to your regular business practice. Tax form line entries need not be made all at once for a reporting period. You may do this operation daily, weekly, monthly, or as you feel like it as long as you are careful to be accurate on specifying the tax reporting period date. The JLGold system is designed to store and organize the information.