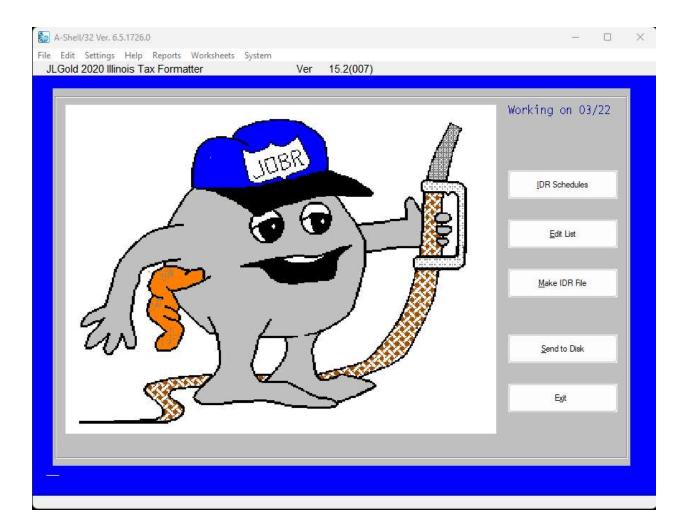

## Rochester Hills, MI 48307

(248) 528-0250

The Tax Form Lines option is used to enter all transactions for the IDR Tax Schedules. The Enter Tax Form Lines screen shown above displays the entry fields and related choices for all of the IDR fuel tax schedules. This screen is reached from the JLGold Main Options menu by taking choice

Enter IDR Schedules

Your screen first will display the message:

At this cursor, you enter the month (MM) and year (YY) of the tax reporting period you wish to process for electronic transfer to IDR.

Before choosing the Enter IDR Schedules option, you should assemble all of the invoices and related information for the desired tax reporting period.

Afterwards you can print Edit List and Schedules and Make IDR file to transmit to IL-DOR My Tax website.