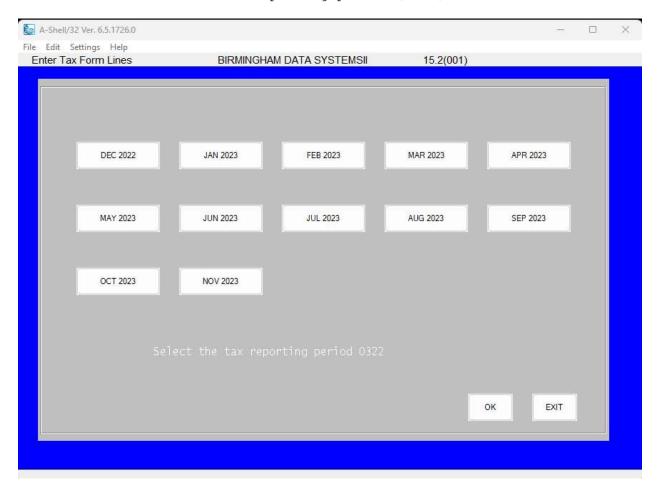

Enter IDR Schedules

Your screen first will display the message:

At this cursor, you enter the month (MM) and year (YY) of the tax reporting period you wish to process for electronic transfer to IDR.

Before choosing the Enter IDR Schedules option, you should assemble all of the invoices and related information for the desired tax reporting period.

It need not be assembled in any special order. Use an order convenient to your regular business practice. Tax form line entries need not be made all at once for a reporting period. You may do this operation daily, weekly, monthly, or as you feel like it as long as you are careful to be accurate on specifying the tax reporting period date. The JLGold system is designed to store and organize the information.